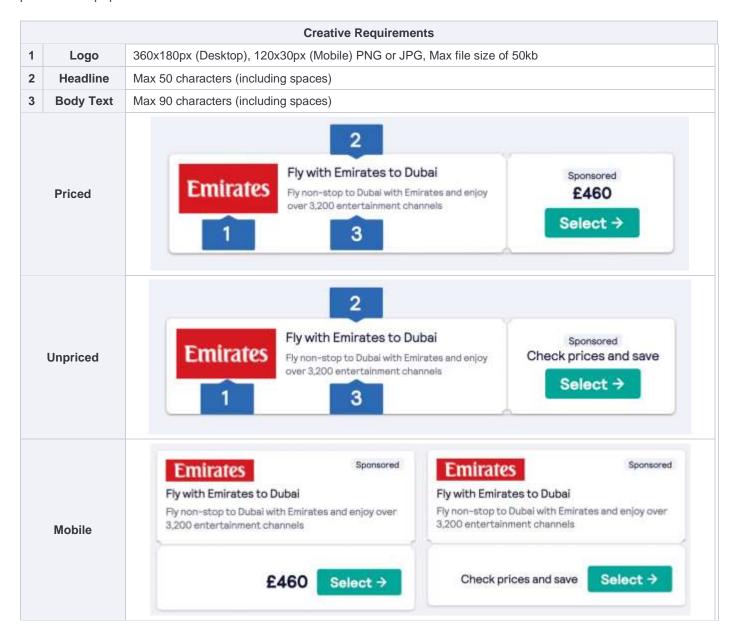

## Native Inline - Standard

All partners wishing to run a dynamic in-line adverts must be integrated into the flight search results in order for prices to be populated.

## Requirements

- SSL compliant redirects.
- Static click tracker.
- 1x1 impression pixel.
- Tracked clickthrough URL (if displaying unpriced).

## Notes

- Live prices are displayed on the ad for integrated partners.
- Deeplink directs to the partner's results page or booking funnel.
- We can dynamically populate outbound and destination location names within the ad copy (Book flights from Outbound City to Destination City on ...).
- Viewability measurement is not available for this format.